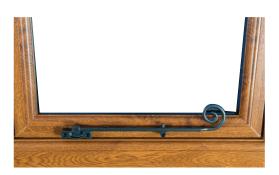

### Hardware

Heritage

You can personalise your beautifully-designed FlushSash windows with a choice of heritage details. Choose decorative 'monkey tail' handles and ornamental peg stays to give the feel of a genuine traditional timber window.

These optional finishing features will give your home's interior as much historic style and authenticity as its exterior.

Speak to a member of our friendly team to discuss the many options available for your home. We can help add character and class to your property, while improving its energy efficiency.