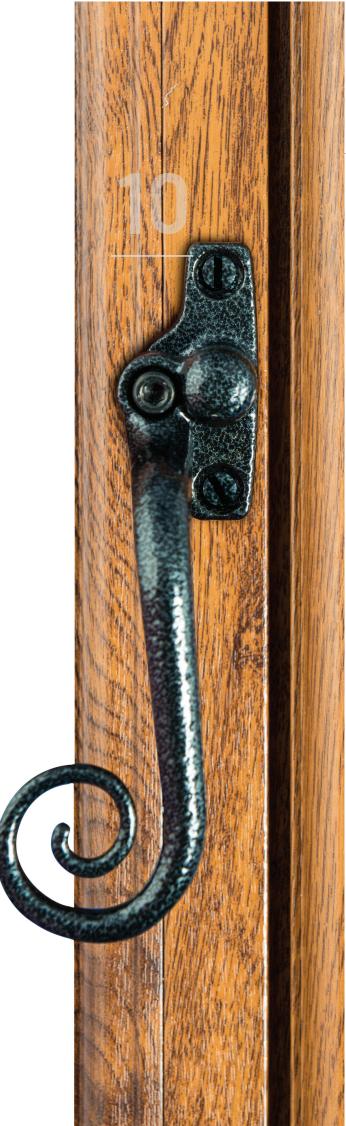

### Hardware

Heritage

You can personalise your beautifully-designed FlushSash windows with a choice of heritage details. Choose decorative 'monkey tail' handles and ornamental peg stays to give the feel of a genuine traditional timber window.

These optional finishing features will give your home's interior as much historic style and authenticity as its exterior.

Speak to a member of our friendly team to discuss the many options available for your home. We can help add character and class to your property, while improving its energy efficiency.