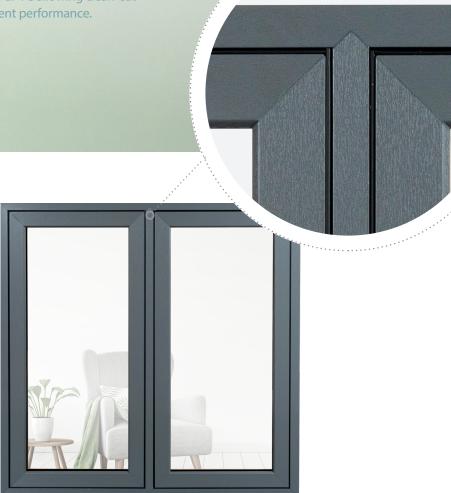

### Cool and Contemporary

...versatile as it is beautiful

With clean cut lines, simplistic design and a flush fitting, FlushSash windows are also ideal for contemporary homes with minimalistic styling and décor. A beautiful range of modern smooth colour options have been developed with new homes in mind to mirror the sharp aesthetics of aluminium with all the benefits of uPVC.

FlushSash is versatile as it is beautiful and a choice of configurations, colour choices and hardware options allows your FlushSash windows to be tailored perfectly to the masonry and architectural style of your home.