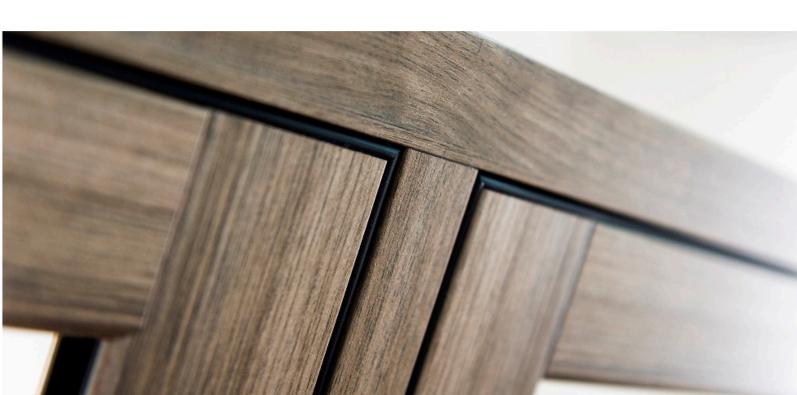

### Fully welded FlushSash

or a modern look, choose fully welded FlushSash windows for joints diagonal in appearance. Mitre joints are a distinctive characteristic of uPVC allowing clean-cut lines and excellent performance.