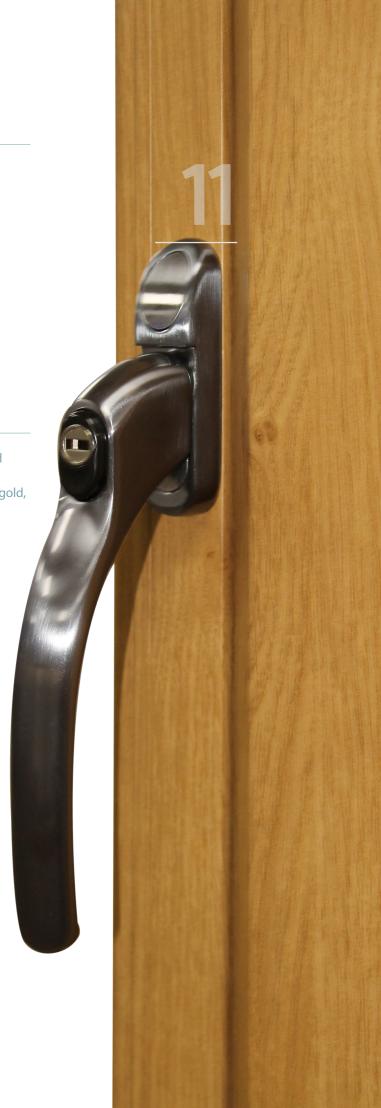

### Hardware

Heritage

You can personalise your beautifully-designed FlushSash windows with a choice of heritage details. Choose decorative 'monkey tail' handles and ornamental peg stays to give the feel of a genuine traditional timber window.

These optional finishing features will give your home's interior as much historic style and authenticity as its exterior.

Speak to a member of our friendly team to discuss the many options available for your home. We can help add character and class to your property, while improving its energy efficiency.

Thanks to the system's clever design, it seamlessly combines timeless elegance with a range of robust security features.

Every window offers multipoint locking and features industry-leading hardware in the form of stylish key-locking handles.