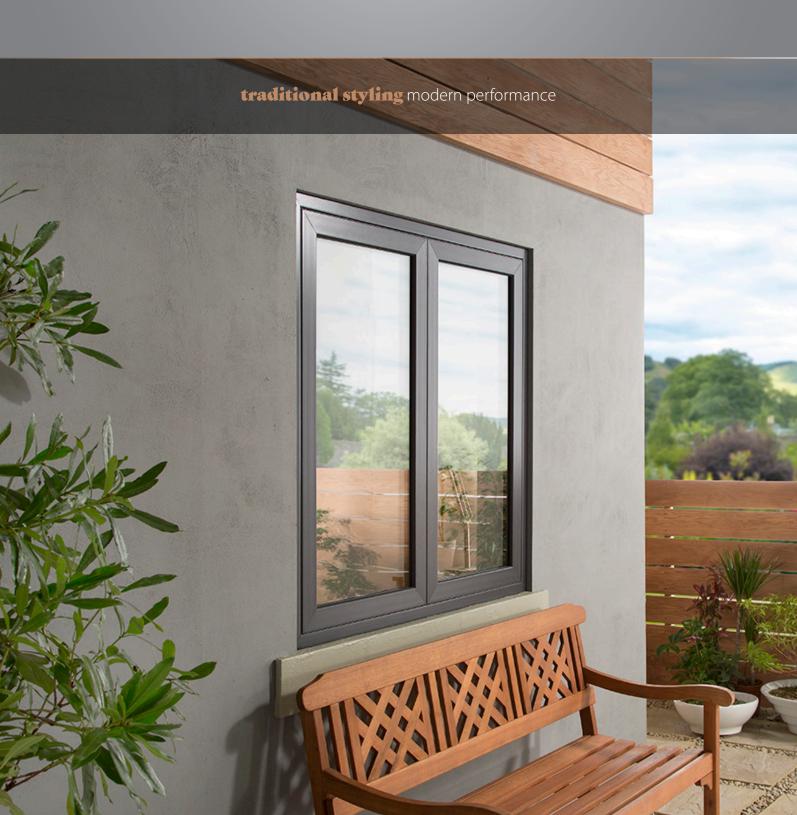

### Introduction

Introducing FlushSash, the perfect uPVC solution for homeowners who wish to retain their home's beautiful period styling combined with the benefits of cutting-edge, modern hardware and materials.

FlushSash windows mimic the look of traditional timber frames, offering classic, understated style. Thanks to their authentic aesthetics, they have even been specified in controlled conservation areas. FlushSash can be tailored to virtually any home, whether it be heritage and elegant or cool and contemporary; a range of colour and woodgrain options, and a suite of specially selected hardware allows you to truly personalise your windows to your style.

### traditional styling modern performance

Turner Windows of Somerton Ltd Unit 3 Bancombe Trading Estate Somerton Somerset TA11 6SB

Tel: 01458 272 555
Email: sales@turnerwindows.co.uk
www.turnerwindows.co.uk