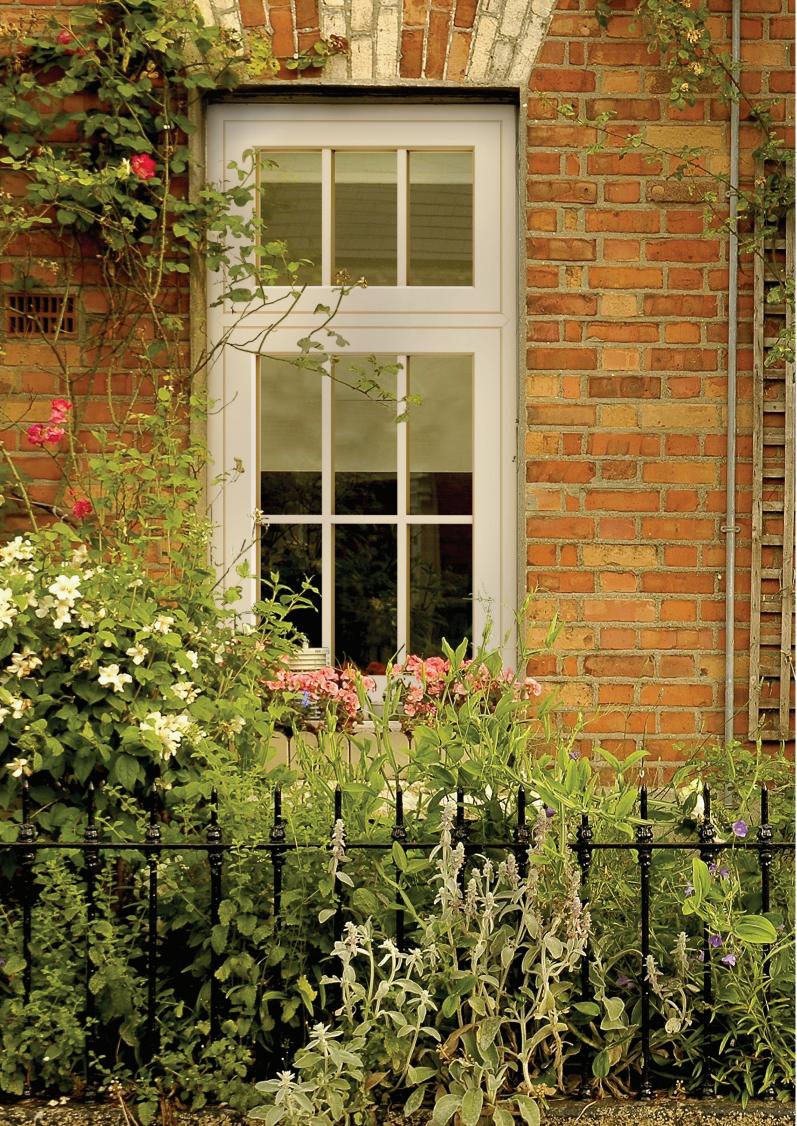

## History & Heritage

...without the hassle

The FlushSash system is crafted from modern, weatherproof uPVC, which - unlike traditional timber windows - will never need sanding or repainting and will never rot, split or swell.

FlushSash can be specified in bespoke sizes to suit the windows of your home, whether it's a tall townhouse or a quaint and cosy cottage. Georgian bar detailing can also be fitted within your windows to give the 'lattice' effect often found in historic homes.

#### Elegantly authentic style

Reminiscent of early 19th Century timber windows, FlushSash windows are ideal for heritage homes, particularly in conservation areas where authentic looks are all-important.

Unlike chamfered and sculptured styles which are designed to add contour and detail to your windows, FlushSash windows sit flush within the frame and offer traditional, understated elegance.

However traditional this window may look, it offers deceptively modern performance. Your home will be a haven of warmth and quiet, thanks to the thermal and acoustic insulation of the FlushSash. It has a five-chamber internal construction for increased energy efficiency.