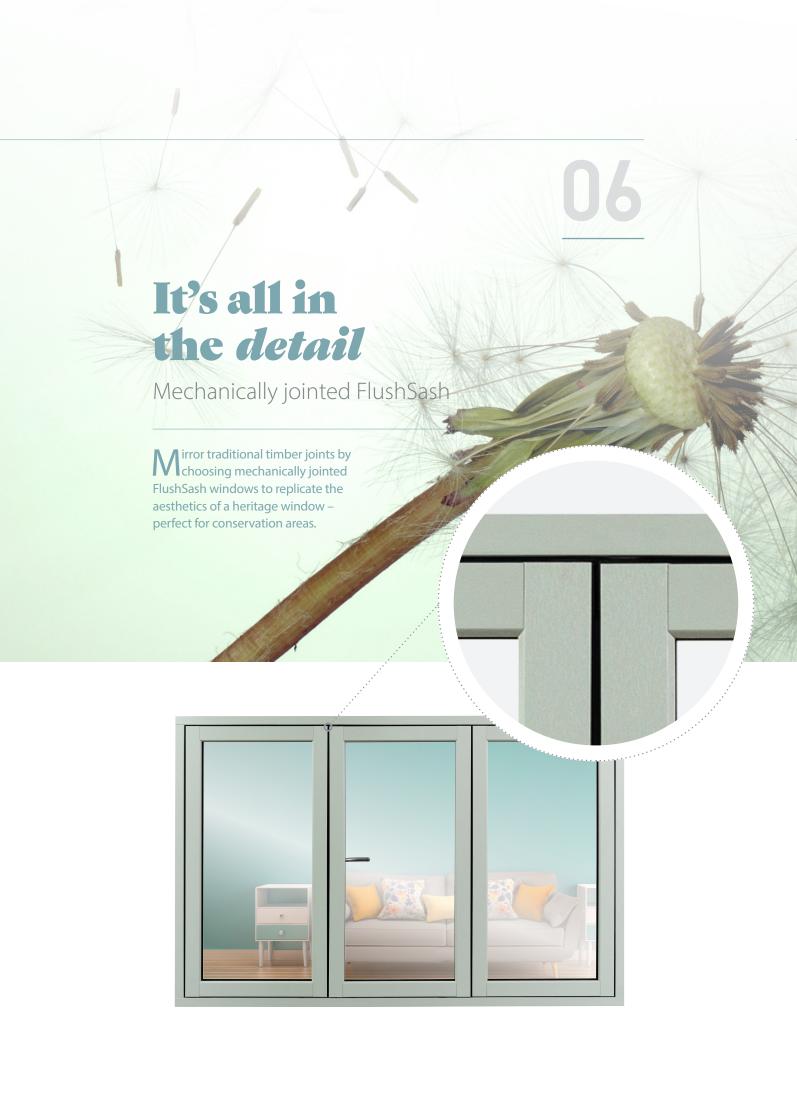

### Fully welded FlushSash

or a modern look, choose fully welded FlushSash windows for joints diagonal in appearance. Mitre joints are a distinctive characteristic of uPVC allowing clean-cut lines and excellent performance.