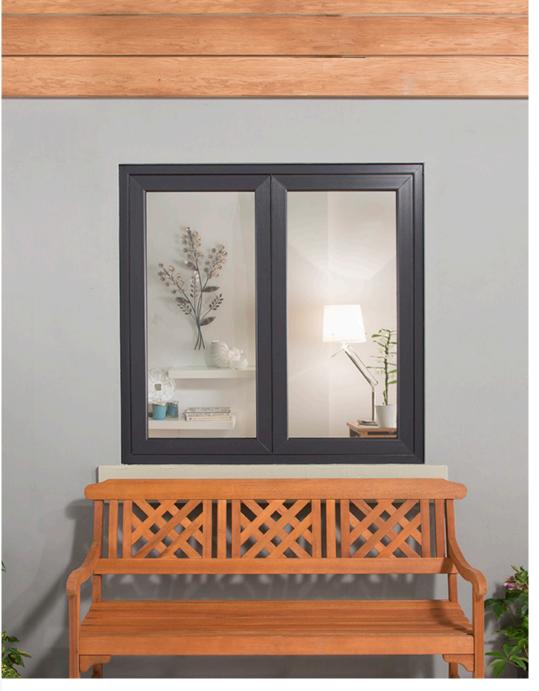

### Cool and Contemporary

...versatile as it is beautiful

With clean cut lines, simplistic design and a flush fitting, FlushSash windows are also ideal for contemporary homes with minimalistic styling and décor. A beautiful range of modern smooth colour options have been developed with new homes in mind to mirror the sharp aesthetics of aluminium with all the benefits of uPVC.

FlushSash is versatile as it is beautiful and a choice of configurations, colour choices and hardware options allows your FlushSash windows to be tailored perfectly to the masonry and architectural style of your home.

### Fully welded FlushSash

or a modern look, choose fully welded FlushSash windows for joints diagonal in appearance. Mitre joints are a distinctive characteristic of uPVC allowing clean-cut lines and excellent performance.