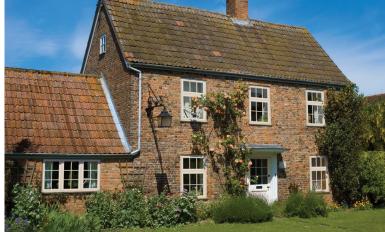

#### Elegantly authentic style

Reminiscent of early 19th Century timber windows, FlushSash windows are ideal for heritage homes, particularly in conservation areas where authentic looks are all-important.

If you live in a conservation area and need or want to replicate traditional timber windows, discuss your project with our team for advice on conservation areas and FlushSash windows to suit your planning requirements.