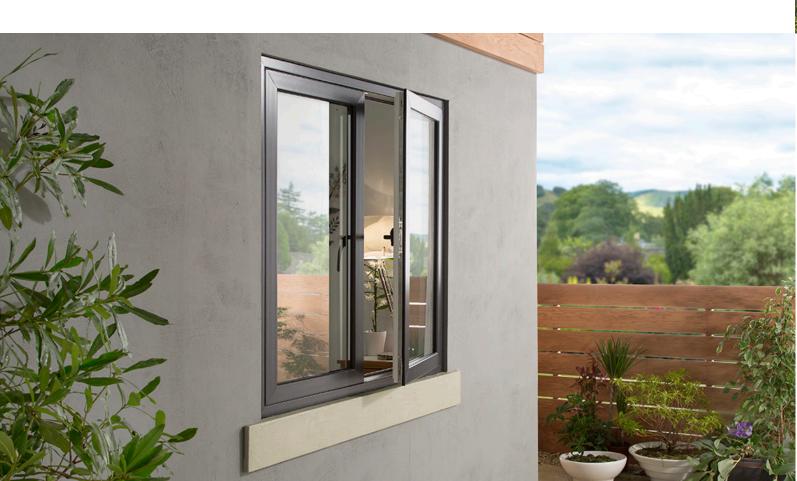

### Introduction

Introducing FlushSash, the perfect uPVC solution for homeowners who wish to retain their home's beautiful period styling combined with the benefits of cutting-edge, modern hardware and materials.

FlushSash windows mimic the look of traditional timber frames, offering classic, understated style. Thanks to their authentic aesthetics, they have even been specified in controlled conservation areas. FlushSash can be tailored to virtually any home, whether it be heritage and elegant or cool and contemporary; a range of colour and woodgrain options, and a suite of specially selected hardware allows you to truly personalise your windows to your style.

## History & Heritage

...without the hassle

The FlushSash system is crafted from modern, weatherproof uPVC, which - unlike traditional timber windows - will never need sanding or repainting and will never rot, split or swell.