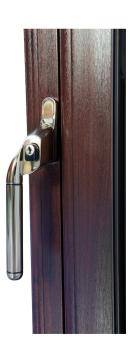

There's no need to choose between style and function.

Hardware

Contemporary

or modern interiors, opt for a minimalist and simplistic handle design to suit your decor.

Available in a range of colours including black, gold, silver, chrome or white.

A range of window handles are suitable for FlushSash windows. Ask a member of our team for the full range.