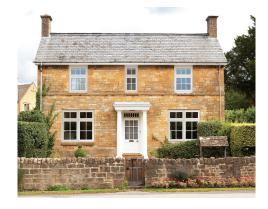

## History & Heritage

...without the hassle

The FlushSash system is crafted from modern, weatherproof uPVC, which - unlike traditional timber windows - will never need sanding or repainting and will never rot, split or swell.

FlushSash can be specified in bespoke sizes to suit the windows of your home, whether it's a tall townhouse or a quaint and cosy cottage. Georgian bar detailing can also be fitted within your windows to give the 'lattice' effect often found in historic homes.

#### Elegantly authentic style

Reminiscent of early 19th Century timber windows, FlushSash windows are ideal for heritage homes, particularly in conservation areas where authentic looks are all-important.

Unlike chamfered and sculptured styles which are designed to add contour and detail to your windows, FlushSash windows sit flush within the frame and offer traditional, understated elegance.

However traditional this window may look, it offers deceptively modern performance. Your home will be a haven of warmth and quiet, thanks to the thermal and acoustic insulation of the FlushSash. It has a five-chamber internal construction for increased energy efficiency.