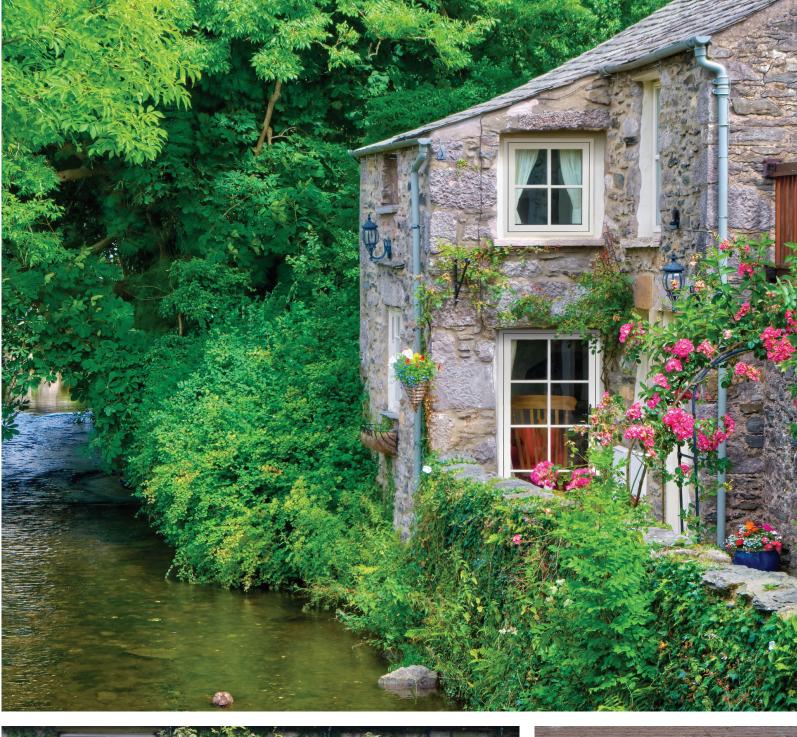

Heritage houses can often be associated with damp and draughty living conditions due to ill-fitting windows, or ineffective single glazing. Choosing FlushSash for your home can solve these problems and more.

Energy-efficient, high-spec uPVC frames and double or triple glazing will keep your home significantly warmer and could dramatically lower your heating bills. These features also prevent condensation forming and will significantly reduce unwanted outdoor noise.