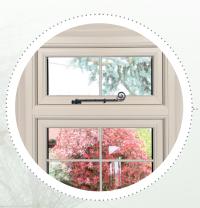

### Hardware

Heritage

You can personalise your beautifully-designed FlushSash windows with a choice of heritage details. Choose decorative 'monkey tail' handles and ornamental peg stays to give the feel of a genuine traditional timber window.

These optional finishing features will give your home's interior as much historic style and authenticity as its exterior.

Speak to a member of our friendly team to discuss the many options available for your home. We can help add character and class to your property, while improving its energy efficiency.